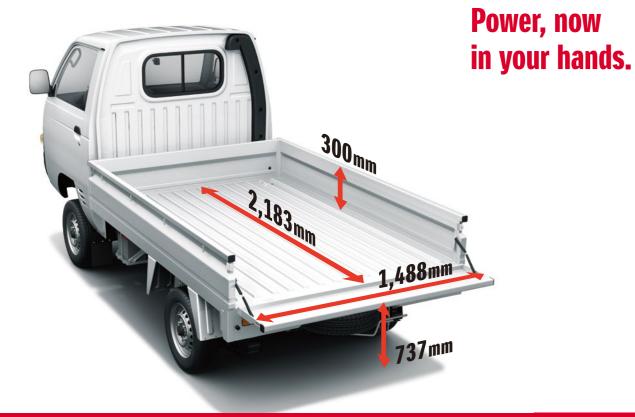

#### Dimensions

## **Exterior Colours**

Silky Silver Metallic

| Major Specifications     |         |               |                                   |             |                      |
|--------------------------|---------|---------------|-----------------------------------|-------------|----------------------|
| Steering                 |         | LHD           |                                   |             |                      |
| Drive system             |         | 2WD           |                                   |             |                      |
| Engine                   |         | Diesel        |                                   | Petrol      |                      |
|                          |         | 0.8 DDiS      |                                   | 1.2         |                      |
| Body type                |         |               | Truck                             | Chassis cab | Truck                |
| Dimensions               |         |               |                                   |             |                      |
| Overall length           |         | mm            | 3,800                             | 3,785       | 3,800                |
| Overall width            |         | mm            | 1,562                             |             |                      |
| Overall height           |         | mm            | 1,883                             |             |                      |
| Wheelbase                |         | mm            | 2,110                             |             |                      |
| Front overhang           |         | mm            | 925                               |             |                      |
| Rear overhang            |         | mm            | 765                               | 690         | 765                  |
| Tread                    | Front   | mm            |                                   | 1,345       |                      |
|                          | Rear    | mm            |                                   | 1.330       |                      |
| Minimum turning radius   |         | m             | 4.3                               |             |                      |
| Cargo bed length         |         | mm            | 2,183                             | -           | 2,183                |
| Cargo bed width          |         | mm            | 1,488                             | -           | 1,488                |
| Cargo bed height         |         | mm            | 300                               | -           | 300                  |
| Minimum ground clearance |         | mm            |                                   | 175         |                      |
| Capacities               |         |               |                                   |             |                      |
|                          |         | persons       | 2                                 |             |                      |
| Fuel tank capacity       |         | litres        |                                   | 30          |                      |
| Engine                   |         |               |                                   |             |                      |
| Туре                     |         |               | E08A                              |             | G12B                 |
| Number of cylinders      |         |               | 2                                 |             | 4                    |
| Number of valves         |         |               | 8                                 |             | 16                   |
| Piston displacement      |         | CM3           | 793                               |             | 1,196                |
| Bore x stroke            |         | mm            | 77x85.1                           |             | 71x75.5              |
| Compression ratio        |         |               | 15.1                              |             | 10.0                 |
| Maximum output           |         | kW/rpm        | 24/3,500                          |             | 54/6,000             |
| Maximum torque           |         | N•m/rpm       | 75/2,000                          |             | 101/3,000            |
| Fuel distrbution         |         |               | Direct injection                  |             | Multipoint injection |
| Transmission             |         |               |                                   |             |                      |
| Туре                     |         | 5MT           |                                   |             |                      |
| Gear ratio               | 1st     |               | 6.329                             |             | 4.425                |
|                          | 2nd     |               | 2.745                             |             | 2.304                |
|                          | 3rd     |               | 1.805                             |             | 1.674                |
|                          | 4th     |               | 1.264                             |             | 1.264                |
|                          | 5th     |               | 1.000                             |             | 1.000                |
|                          | Reverse |               | 5.151                             |             | 5.151                |
| Final gear ratio         |         |               | 4.100                             |             | 3.727                |
| Chassis                  |         |               |                                   |             |                      |
| Steering                 |         | Rack & Pinion |                                   |             |                      |
| Brakes Front             |         |               | Ventilated disc                   |             |                      |
|                          | Rear    |               | Drum, leading & trailing          |             | ıg                   |
| Suspension Front<br>Rear |         |               | MacPherson strut with coil spring |             |                      |
|                          |         |               | Rigid axle with leaf spring       |             |                      |
| Tyres                    |         | 155R13LT8PR   |                                   |             |                      |
| Weights                  |         |               |                                   |             |                      |
| Kerb weight              |         | kg            | 865                               | 765         | 860                  |
| Maximum payload          |         | kg            | 735                               | 835         | 740                  |
| Gross vehicle weight     |         | kg            | 1,600                             |             |                      |