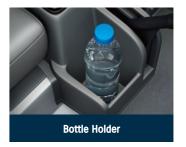

## **Major Equipment**

Front mud flaps / Front 2-speed wipers / Spare tyre and wheel / Rope hooks on tailgate x 3, on side panels x 8 (One side x4) / Locking fuel cap / 3-spoke steering wheel / Rear window with slide opening and closing function / Front map light (2-position) / Sun visors (Driver's side with ticket holder and passenger's side) / Assist grips / Bottle holder / 12V accessory socket / Locking glove box / Driver's seat slide function (7-position) / 3-point ELR front seatbelts /

# The power of convenience.

Functional Dashboard

Driver's Seat Slide (7 positions / 90mm)

Driver's Pocket

Upper Tray