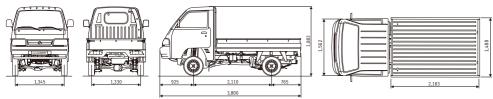

#### Dimensions

## **Exterior Colours**

Silky Silver Metallic

| Major Specifications     |         |               |                                   |             |                      |
|--------------------------|---------|---------------|-----------------------------------|-------------|----------------------|
| Steering                 |         | LHD           |                                   |             |                      |
| Drive system             |         | 2WD           |                                   |             |                      |
| Engine                   |         | Diesel        |                                   | Petrol      |                      |
|                          |         | 0.8 DDiS      |                                   | 1.2         |                      |
| Body type                |         |               | Truck                             | Chassis cab | Truck                |
| Dimensions               |         |               |                                   |             |                      |
| Overall length           |         | mm            | 3,800                             | 3,785       | 3,800                |
| Overall width            |         | mm            | 1,562                             |             |                      |
| Overall height           |         | mm            | 1,883                             |             |                      |
| Wheelbase                |         | mm            | 2,110                             |             |                      |
| Front overhang           |         | mm            | 925                               |             |                      |
| Rear overhang            |         | mm            | 765                               | 690         | 765                  |
| Tread                    | Front   | mm            |                                   | 1,345       |                      |
|                          | Rear    | mm            |                                   | 1.330       |                      |
| Minimum turning radius   |         | m             | 4.3                               |             |                      |
| Cargo bed length         |         | mm            | 2,183                             | -           | 2,183                |
| Cargo bed width          |         | mm            | 1,488                             | -           | 1,488                |
| Cargo bed height         |         | mm            | 300                               | -           | 300                  |
| Minimum ground clearance |         | mm            |                                   | 175         |                      |
| Capacities               |         |               |                                   |             |                      |
|                          |         | persons       | 2                                 |             |                      |
| Fuel tank capacity       |         | litres        |                                   | 30          |                      |
| Engine                   |         |               |                                   |             |                      |
| Туре                     |         |               | E08A                              |             | G12B                 |
| Number of cylinders      |         |               | 2                                 |             | 4                    |
| Number of valves         |         |               | 8                                 |             | 16                   |
| Piston displacement      |         | CM3           | 793                               |             | 1,196                |
| Bore x stroke            |         | mm            | 77x85.1                           |             | 71x75.5              |
| Compression ratio        |         |               | 15.1                              |             | 10.0                 |
| Maximum output           |         | kW/rpm        | 24/3,500                          |             | 54/6,000             |
| Maximum torque           |         | N•m/rpm       | 75/2,000                          |             | 101/3,000            |
| Fuel distrbution         |         |               | Direct injection                  |             | Multipoint injection |
| Transmission             |         |               |                                   |             |                      |
| Туре                     |         | 5MT           |                                   |             |                      |
| Gear ratio               | 1st     |               | 6.329                             |             | 4.425                |
|                          | 2nd     |               | 2.745                             |             | 2.304                |
|                          | 3rd     |               | 1.805                             |             | 1.674                |
|                          | 4th     |               | 1.264                             |             | 1.264                |
|                          | 5th     |               | 1.000                             |             | 1.000                |
|                          | Reverse |               | 5.151                             |             | 5.151                |
| Final gear ratio         |         |               | 4.100                             |             | 3.727                |
| Chassis                  |         |               |                                   |             |                      |
| Steering                 |         | Rack & Pinion |                                   |             |                      |
| Brakes Front             |         |               | Ventilated disc                   |             |                      |
|                          | Rear    |               | Drum, leading & trailing          |             | ıg                   |
| Suspension Front<br>Rear |         |               | MacPherson strut with coil spring |             |                      |
|                          |         |               | Rigid axle with leaf spring       |             |                      |
| Tyres                    |         | 155R13LT8PR   |                                   |             |                      |
| Weights                  |         |               |                                   |             |                      |
| Kerb weight              |         | kg            | 865                               | 765         | 860                  |
| Maximum payload          |         | kg            | 735                               | 835         | 740                  |
| Gross vehicle weight     |         | kg            | 1,600                             |             |                      |