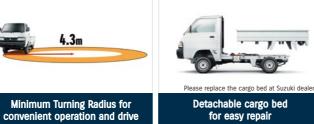

## **Exterior Colours**

Silky Silver Metallic

| Major Specifications     |         |               |                                   |             |                      |
|--------------------------|---------|---------------|-----------------------------------|-------------|----------------------|
| Steering                 |         | LHD           |                                   |             |                      |
| Drive system             |         | 2WD           |                                   |             |                      |
| Engine                   |         | Diesel        |                                   | Petrol      |                      |
|                          |         | 0.8 DDiS      |                                   | 1.2         |                      |
| Body type                |         |               | Truck                             | Chassis cab | Truck                |
| Dimensions               |         |               |                                   |             |                      |
| Overall length           |         | mm            | 3,800                             | 3,785       | 3,800                |
| Overall width            |         | mm            | 1,562                             |             |                      |
| Overall height           |         | mm            | 1,883                             |             |                      |
| Wheelbase                |         | mm            | 2,110                             |             |                      |
| Front overhang           |         | mm            | 925                               |             |                      |
| Rear overhang            |         | mm            | 765                               | 690         | 765                  |
| Tread                    | Front   | mm            |                                   | 1,345       |                      |
|                          | Rear    | mm            |                                   | 1.330       |                      |
| Minimum turning radius   |         | m             | 4.3                               |             |                      |
| Cargo bed length         |         | mm            | 2,183                             | -           | 2,183                |
| Cargo bed width          |         | mm            | 1,488                             | -           | 1,488                |
| Cargo bed height         |         | mm            | 300                               | -           | 300                  |
| Minimum ground clearance |         | mm            |                                   | 175         |                      |
| Capacities               |         |               |                                   |             |                      |
|                          |         | persons       | 2                                 |             |                      |
| Fuel tank capacity       |         | litres        |                                   | 30          |                      |
| Engine                   |         |               |                                   |             |                      |
| Туре                     |         |               | E08A                              |             | G12B                 |
| Number of cylinders      |         |               | 2                                 |             | 4                    |
| Number of valves         |         |               | 8                                 |             | 16                   |
| Piston displacement      |         | CM3           | 793                               |             | 1,196                |
| Bore x stroke            |         | mm            | 77x85.1                           |             | 71x75.5              |
| Compression ratio        |         |               | 15.1                              |             | 10.0                 |
| Maximum output           |         | kW/rpm        | 24/3,500                          |             | 54/6,000             |
| Maximum torque           |         | N•m/rpm       | 75/2,000                          |             | 101/3,000            |
| Fuel distrbution         |         |               | Direct injection                  |             | Multipoint injection |
| Transmission             |         |               |                                   |             |                      |
| Туре                     |         | 5MT           |                                   |             |                      |
| Gear ratio               | 1st     |               | 6.329                             |             | 4.425                |
|                          | 2nd     |               | 2.745                             |             | 2.304                |
|                          | 3rd     |               | 1.805                             |             | 1.674                |
|                          | 4th     |               | 1.264                             |             | 1.264                |
|                          | 5th     |               | 1.000                             |             | 1.000                |
|                          | Reverse |               | 5.151                             |             | 5.151                |
| Final gear ratio         |         |               | 4.100                             |             | 3.727                |
| Chassis                  |         |               |                                   |             |                      |
| Steering                 |         | Rack & Pinion |                                   |             |                      |
| Brakes Front             |         |               | Ventilated disc                   |             |                      |
|                          | Rear    |               | Drum, leading & trailing          |             | ıg                   |
| Suspension Front<br>Rear |         |               | MacPherson strut with coil spring |             |                      |
|                          |         |               | Rigid axle with leaf spring       |             |                      |
| Tyres                    |         | 155R13LT8PR   |                                   |             |                      |
| Weights                  |         |               |                                   |             |                      |
| Kerb weight              |         | kg            | 865                               | 765         | 860                  |
| Maximum payload          |         | kg            | 735                               | 835         | 740                  |
| Gross vehicle weight     |         | kg            | 1,600                             |             |                      |

## The power to master any road.