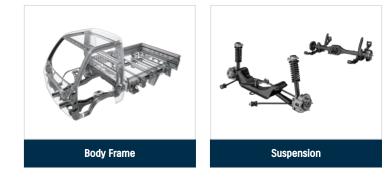

A range of features such as generous load space, durability and reliability combined with a functional cabin make Super Carry the new power player on the roads.









# The power of convenience.





Functional Dashboard



Driver's Seat Slide (7 positions / 90mm)









Driver's Pocket



Upper Tray



# The real power performer.



#### 1 0.8 DDiS

The newly developed E08A 0.8-litre diesel engine provides great performance with excellent fuel efficiency in a lightweight design. Featuring the turbocharger, it delivers outstanding power in acceleration, even at low engine speeds.

#### <sup>2</sup> G12B 1.2-litre petrol engine

The 1.2-litre petrol engine combines dynamism with high fuel performance which contributes to the driver's business needs.

## The power to master any road.