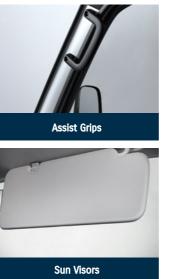

## **Major Equipment**

Front mud flaps / Front 2-speed wipers / Spare tyre and wheel / Rope hooks on tailgate x 3, on side panels x 8 (One side x4) / Locking fuel cap / 3-spoke steering wheel / Rear window with slide opening and closing function / Front map light (2-position) / Sun visors (Driver's side with ticket holder and passenger's side) / Assist grips / Bottle holder / 12V accessory socket / Locking glove box / Driver's seat slide function (7-position) / 3-point ELR front seatbelts /