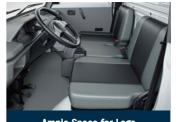

## **Major Equipment**

Front mud flaps / Front 2-speed wipers / Spare tyre and wheel / Rope hooks on tailgate x 3, on side panels x 8 (One side x4) / Locking fuel cap / 3-spoke steering wheel / Rear window with slide opening and closing function / Front map light (2-position) / Sun visors (Driver's side with ticket holder and passenger's side) / Assist grips / Bottle holder / 12V accessory socket / Locking glove box / Driver's seat slide function (7-position) / 3-point ELR front seatbelts /

# The power of convenience.

Functional Dashboard

Driver's Seat Slide (7 positions / 90mm)

Driver's Pocket

Upper Tray