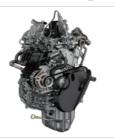

#### 1 0.8 DDiS

The newly developed E08A 0.8-litre diesel engine provides great performance with excellent fuel efficiency in a lightweight design. Featuring the turbocharger, it delivers outstanding power in acceleration, even at low engine speeds.

#### <sup>2</sup> G12B 1.2-litre petrol engine

The 1.2-litre petrol engine combines dynamism with high fuel performance which contributes to the driver's business needs.